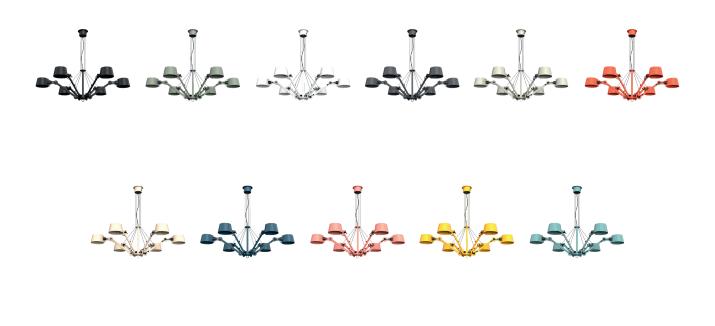

## BOLT chandelier 6 arm

Design by Anton de Groof, 2013

Starting point for the products of Tonone is the passion for traditional mechanics. The first product line that resulted from this fascination is the lamp series 'Bolt'. Key element in this industrial series is the joint construction that can be adjusted with a wingnut-shaped tool. Besides being a functional tool, this wingnut is integrated in the design of the lamp itself as a distinctive visual element. The Bolt collection is available in 29 different models and in 11 colors.