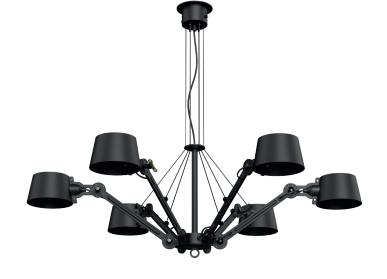

## BOLT chandelier 6 arm

Design by Anton de Groof, 2013

Starting point for the products of Tonone is the passion for traditional mechanics. The first product line that resulted from this fascination is the lamp series 'Bolt'. Key element in this industrial series is the joint construction that can be adjusted with a wingnut-shaped tool. Besides being a functional tool, this wingnut is integrated in the design of the lamp itself as a distinctive visual element. The Bolt collection is available in 29 different models and in 11 colors.