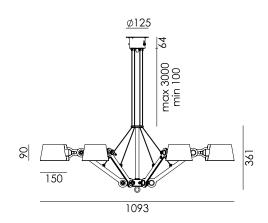

| Туре        | Chandelier                   |
|-------------|------------------------------|
| Environment | Indoor                       |
| Material    | Steel & aluminum             |
| Wingnut     | Wingnut Solid Brass included |
| Cord length | Max 3000 mm                  |
| Weight      | 6,5 kg                       |
|             |                              |
| Voltage     | 220-240 V                    |
| Max Watt    | 60 Watt                      |
| Socket      | E27                          |
| IP          | 20                           |
| Lightsource | Lightsource not included     |
|             |                              |
| Packaging   |                              |
| Weight      | 9 kg                         |
| Length      | 61 cm                        |
| Width       | 56 cm                        |
| Height      | 55 cm                        |