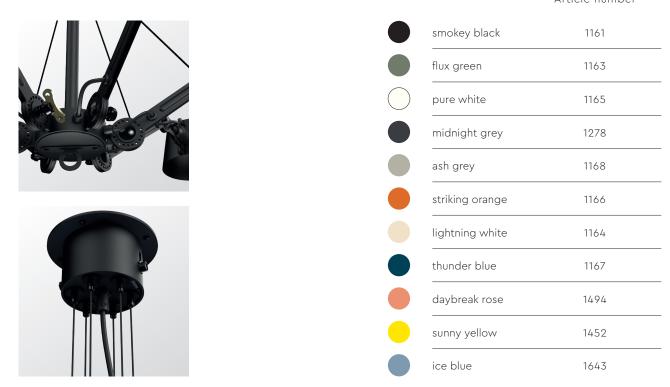

## BOLT chandelier 6 arm

Design by Anton de Groof, 2013

Starting point for the products of Tonone is the passion for traditional mechanics. The first product line that resulted from this fascination is the lamp series 'Bolt'. Key element in this industrial series is the joint construction that can be adjusted with a wingnut-shaped tool. Besides being a functional tool, this wingnut is integrated in the design of the lamp itself as a distinctive visual element. The Bolt collection is available in 29 different models and in 11 colors.

technical specifications

Article number